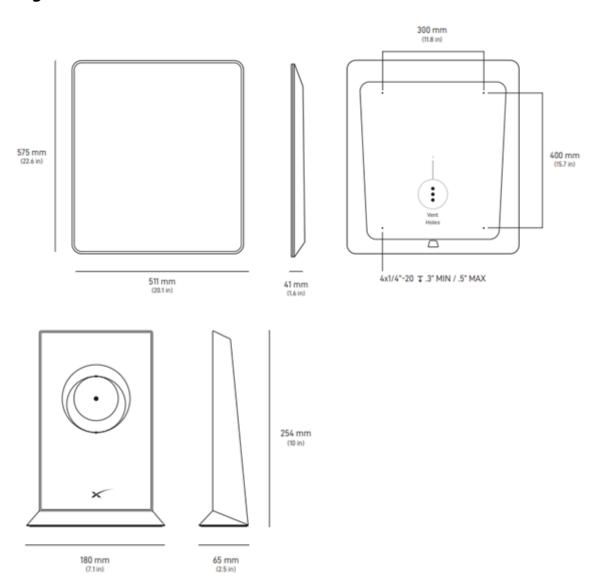

### **High Performance Terminal**

#### For mobile use cases

| Antenna               | Electronic Phased Array                                                       |
|-----------------------|-------------------------------------------------------------------------------|
| Field of View         | 140°                                                                          |
| Orientation           | Fixed                                                                         |
| Dish Weight           | 5.9 kg / 13 lbs without Cable<br>8.1 kg / 17.9 lbs with 25 m /<br>82 ft Cable |
| Environmental Rating  | IP56                                                                          |
| Operating Temperature | -30°C to 50°C                                                                 |