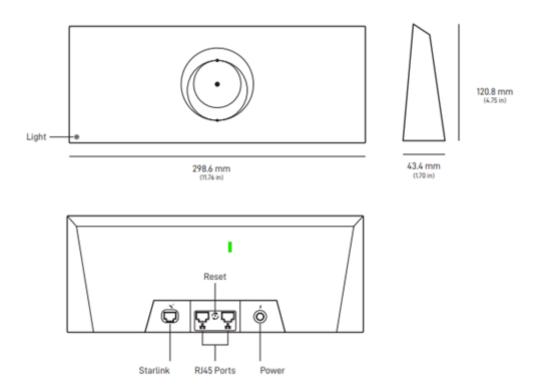

#### **Standard Terminal**

#### For Static use-cases

| Antenna               | Electronic Phased Array                                                                           |
|-----------------------|---------------------------------------------------------------------------------------------------|
| Field of View         | 110°                                                                                              |
| Orientation           | Software Assisted Manual Orienting                                                                |
| Dish Weight           | 2.9 kg (6.4 lb)<br>3.2 kg (7 lb) with Kickstand<br>3.8 kg (8.3 lb) with Kickstand<br>& 15 m Cable |
| Environmental Rating  | IP67                                                                                              |
| Operating Temperature | -30°C to 50°C                                                                                     |
| Wind Speed            | Operational: 50 mph+                                                                              |
| Power Consumption     | Average: 75-100 W                                                                                 |
| LAN                   | RJ45                                                                                              |