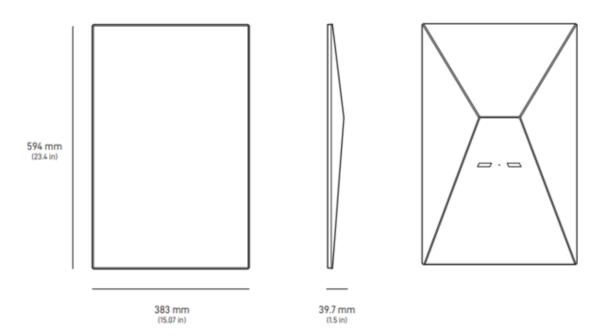

#### **Standard Terminal**

#### For Static use-cases

| Antenna               | Electronic Phased Array                                                                           |
|-----------------------|---------------------------------------------------------------------------------------------------|
| Field of View         | 110°                                                                                              |
| Orientation           | Software Assisted Manual Orienting                                                                |
| Dish Weight           | 2.9 kg (6.4 lb)<br>3.2 kg (7 lb) with Kickstand<br>3.8 kg (8.3 lb) with Kickstand<br>& 15 m Cable |
| Environmental Rating  | IP67                                                                                              |
| Operating Temperature | -30°C to 50°C                                                                                     |
| Wind Speed            | Operational: 50 mph+                                                                              |
| Power Consumption     | Average: 75-100 W                                                                                 |
| LAN                   | RJ45                                                                                              |